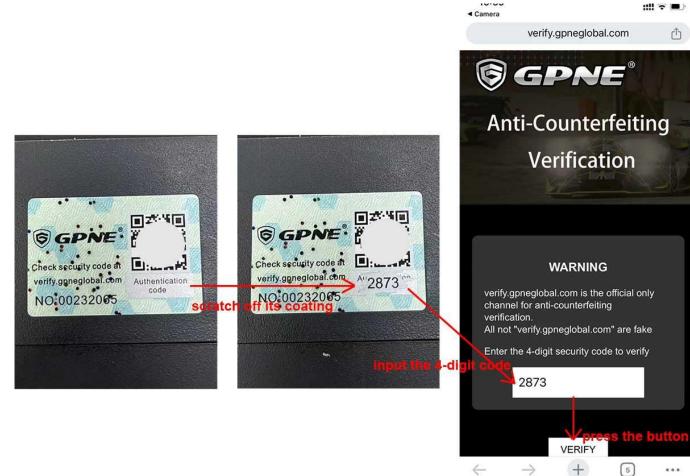

# 2.Enter Authentication Code

Input the 4-digit security code and submit by pressing the button "VERIFY".