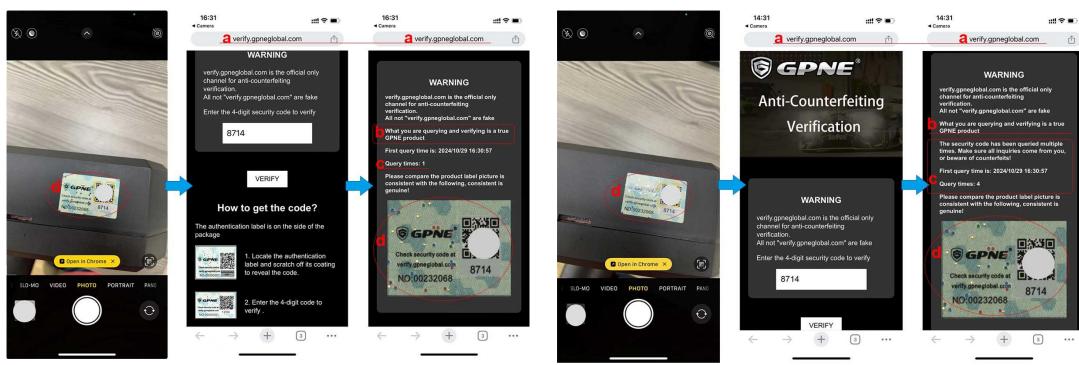

#### It's genuine

- a: The domain is "verify.gpneglobal.com".
- b: You receive the message indicating that your querying is true GPNE product.
- c: First query.
- d: The label on the product packaging is consistent with the confirmation picture.
- Tip: Each label has the unique design.

### It's genuine

- a: The domain is "verify.gpneglobal.com".
- b: You receive the message indicating that your querying is true GPNE product.
- c: All inquiries were from you.
- d: The label on the product packaging is consistent with the confirmation picture.
- Tip: Each label has the unique design.

### 3. Receive Confirmation-The follow is counterfeit

D. The security code has been queried more than 2 times and all inquiries were not from you.