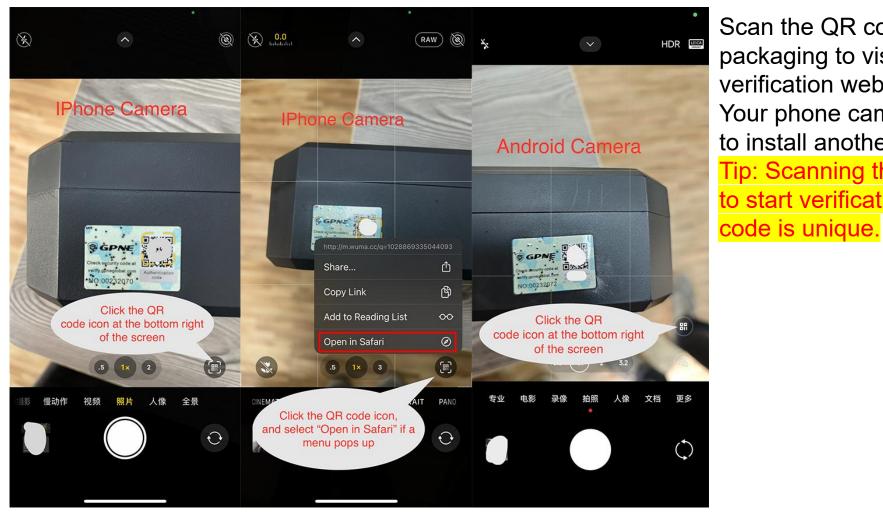

# **1.Access the Verification Portal**

Scan the QR code found on the product packaging to visit our dedicated verification website. Your phone camera can do this, no need to install another QR code scanning app. Tip: Scanning the QR code is the only way to start verification process as each QR