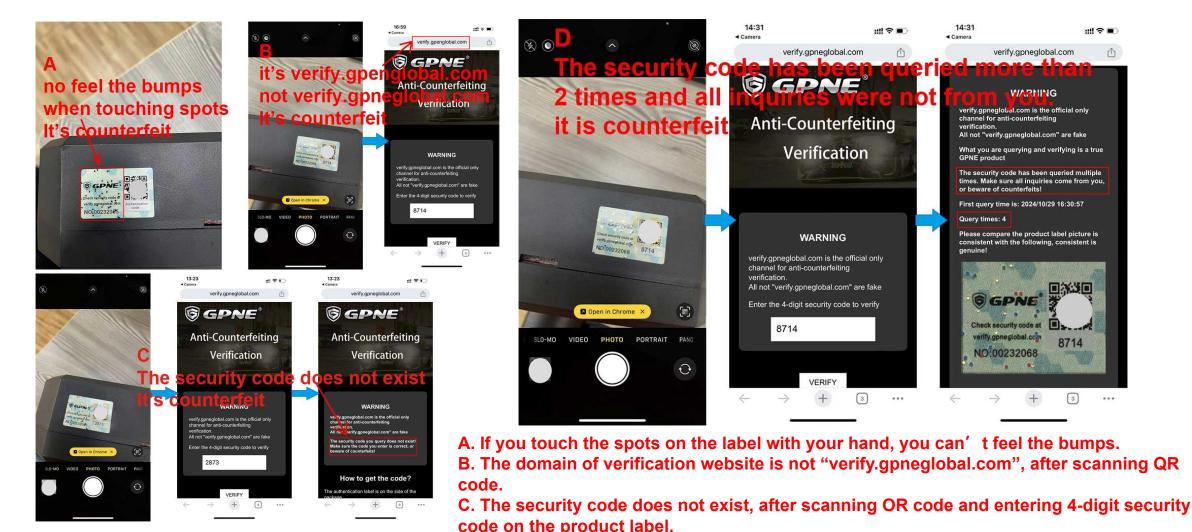

### 3. Receive Confirmation-The follow is counterfeit

D. The security code has been queried more than 2 times and all inquiries were not from you.